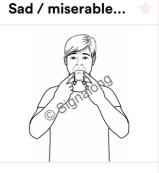

### SIGN OF THE WEEK

At the Nursery we teach all children to sign. This supports communication and ensures the communication of all children is valued. This week we will be teaching the sign " Sad "

Please do have a go at using this sign at home! Ask any staff member to show you if you are unsure.

SS Index hands (palms back, pointing in, up) at sides of lips make a short downward movement.