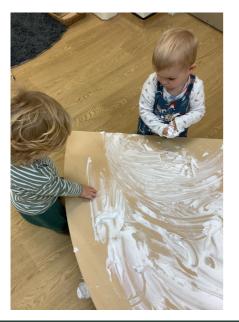

### **Acorn Room News**

Acorn Room have been exploring "quiet and loud" using their musical instruments. They also had fun getting very messy with mark making in shaving foam.